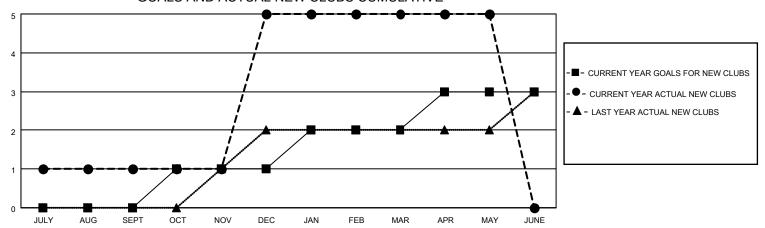

### GOALS AND ACTUAL NEW CLUBS CUMULATIVE

## District 306 A2

| Clubs         |               |             |               | Members               |                        |                         |                                                    |  |
|---------------|---------------|-------------|---------------|-----------------------|------------------------|-------------------------|----------------------------------------------------|--|
|               | RESULTS FOR   | R 2020-2021 |               | RESULTS FOR 2020-2021 |                        |                         |                                                    |  |
| QUARTER       | NEW CLUB GOAL | NEW CLUBS   | DROPPED CLUBS | QUARTER MEME          | BER GROWTH NET<br>GOAL | MEMBER GROWTH<br>ACTUAL | DROPPED<br>MEMBERS ACTUAL<br>(including transfers) |  |
| JULY/AUG/SEPT | 0             | 1           | 0             | JULY/AUG/SEPT         | 0                      | 113                     | 60                                                 |  |
| OCT/NOV/DEC   | 1             | 4           | 0             | OCT/NOV/DEC           | 50                     | 211                     | 155                                                |  |
| JAN/FEB/MAR   | 1             | 0           | 11            | JAN/FEB/MAR           | 30                     | 24                      | 138                                                |  |
| APR/MAY/JUNE  | 1             | 0           | 0             | APR/MAY/JUNE          | 40                     | 21                      | 24                                                 |  |