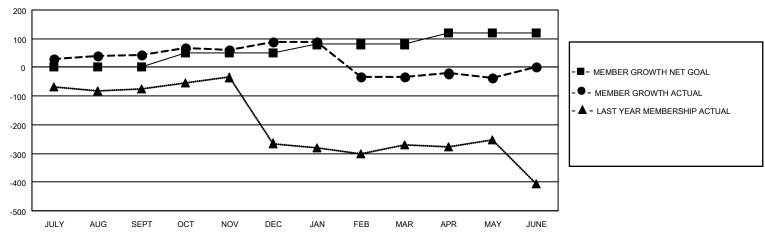

#### GOALS AND ACTUAL MEMBERS CUMULATIVE

| DROPPED CLUBS: 11 |     | 63 CLUBS OF 104 ADDED 1 OR MORE<br>NEW MEMBERS | GENDER DISTRIBUTION  MALE 1,742 (76.17%) |                 |     |
|-------------------|-----|------------------------------------------------|------------------------------------------|-----------------|-----|
| DROPPED MEMBERS   |     |                                                | FEMALE                                   | 545 (23.83%)    |     |
| DECEASED          | 6   | CLICK HERE FOR CUMULATIVE                      | TOTAL FAMILY UNIT MEMBERS                |                 | 918 |
| CLUB CANCELLED    | 124 | MEMBERSHIP DATA                                |                                          | 2 BAY(NO 11A1 5 | 508 |
| OTHER 247         |     |                                                | FAMILY MEMBERS PAYING HALF DUES          |                 | 506 |
| TOTAL             | 377 |                                                |                                          |                 |     |

## District 306 A2

| Clubs         |               |             |               | Members               |                        |                         |                                                    |  |
|---------------|---------------|-------------|---------------|-----------------------|------------------------|-------------------------|----------------------------------------------------|--|
|               | RESULTS FOR   | R 2020-2021 |               | RESULTS FOR 2020-2021 |                        |                         |                                                    |  |
| QUARTER       | NEW CLUB GOAL | NEW CLUBS   | DROPPED CLUBS | QUARTER MEME          | BER GROWTH NET<br>GOAL | MEMBER GROWTH<br>ACTUAL | DROPPED<br>MEMBERS ACTUAL<br>(including transfers) |  |
| JULY/AUG/SEPT | 0             | 1           | 0             | JULY/AUG/SEPT         | 0                      | 113                     | 60                                                 |  |
| OCT/NOV/DEC   | 1             | 4           | 0             | OCT/NOV/DEC           | 50                     | 211                     | 155                                                |  |
| JAN/FEB/MAR   | 1             | 0           | 11            | JAN/FEB/MAR           | 30                     | 24                      | 138                                                |  |
| APR/MAY/JUNE  | 1             | 0           | 0             | APR/MAY/JUNE          | 40                     | 21                      | 24                                                 |  |